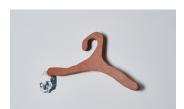

hanger
Old growth redwood.
16 x 6 x 1 in.
\$300

work coat | \$300
work pant | \$350
100% Japanese canvas with mother of
pearl buttons.